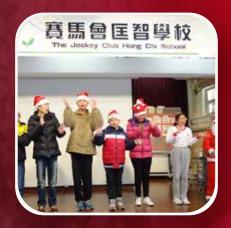

## Caring for Adolescent Employment Counseling Program – Sponsored for Christmas party

Professional and Social Services Association (PASS) recently in December 2015 donated a lot of beverage and food for the Christmas Party of the Jockey Club Hong Chi School, including cakes, snacks, green tea and lemon tea, etc., so that the students can feel the joyful atmosphere of Christmas. These foods and beverage were sponsored by Hitechi Development (Holdings) Ltd.

PASS realizes the importance of caring for disadvantaged elderly and teenagers. PASS hope to create a memorable Christmas Party to Jockey Club Hong Chi School students through this activity.

PASS believes that given adequate support and proper help, disadvantaged people can also find their way to demonstrate their full potentials and leading fruitful lives. To help the disadvantaged people enhance their quality of living not only the responsibility of government, but also the whole society. As a social service association, PASS is making great effort to facilitate commercial companies to take up their social responsibilities. Once again, we would like to thank Hitechi Development (Holdings) Ltd for the generous donation.